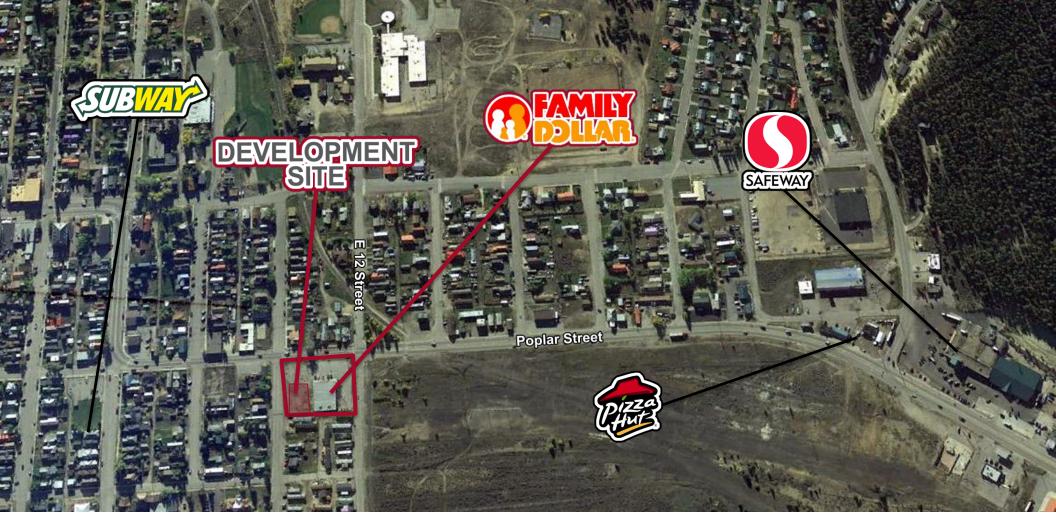

## **PROPERTY HIGHLIGHTS**

- Highly visible from Poplar Street
- Approximately 4,000 7,000 SF Ground Lease or Build to Suit
- Well positioned in the trade area
- Area retailers include Safeway, Subway, Pizza Hut and Family Dollar