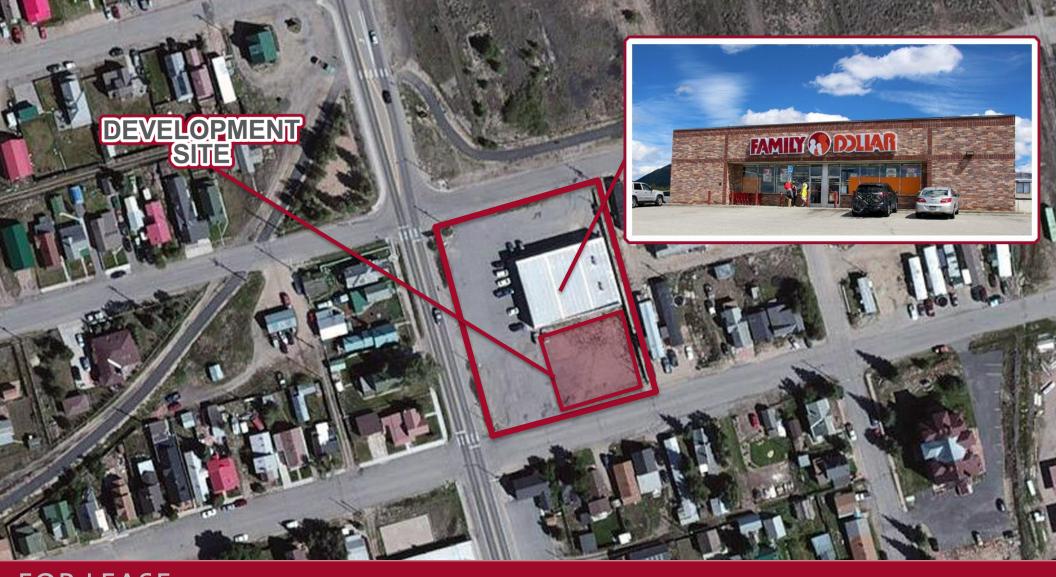

FOR LEASE
BUILD TO SUIT OR GROUND LEASE
1100 POPLAR STREET | LEADVILLE, CO 80461

APPROXIMATELY 4,000 - 7,000 SF OF BUILDING FOR LEASE

Exclusively Marketed By:

Paul Z. Matysek

(310) 405-0902

paul@matysekinvestment.com
License # 01757671

## **PROPERTY HIGHLIGHTS**

- Highly visible from Poplar Street
- Approximately 4,000 7,000 SF Ground Lease or Build to Suit
- Well positioned in the trade area
- Area retailers include Safeway, Subway, Pizza Hut and Family Dollar