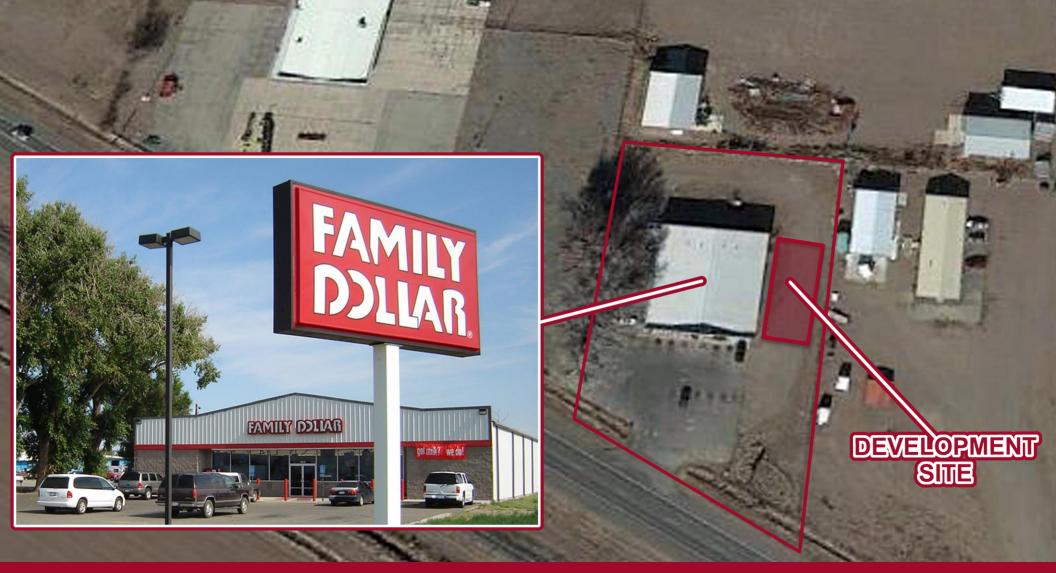

FOR LEASE
BUILD TO SUIT OR GROUND LEASE
1369 U.S. HIGHWAY 160 E | MONTE VISTA, CO 81144

4,000 SF OF BUILDING FOR LEASE

Exclusively Marketed By:
Paul Z. Matysek, CCIM
(310) 405-0902
paul@matysekinvestment.com
License # 01757671

## **PROPERTY HIGHLIGHTS**

- Highly visible from US Hwy 160 E
- 4,000 SF Ground Lease or Build to Suit
- Most populous Municipality in Rio Grande County
- Area retailers include Safeway, Sonic, Subway, Pizza Hut and Family Dollar