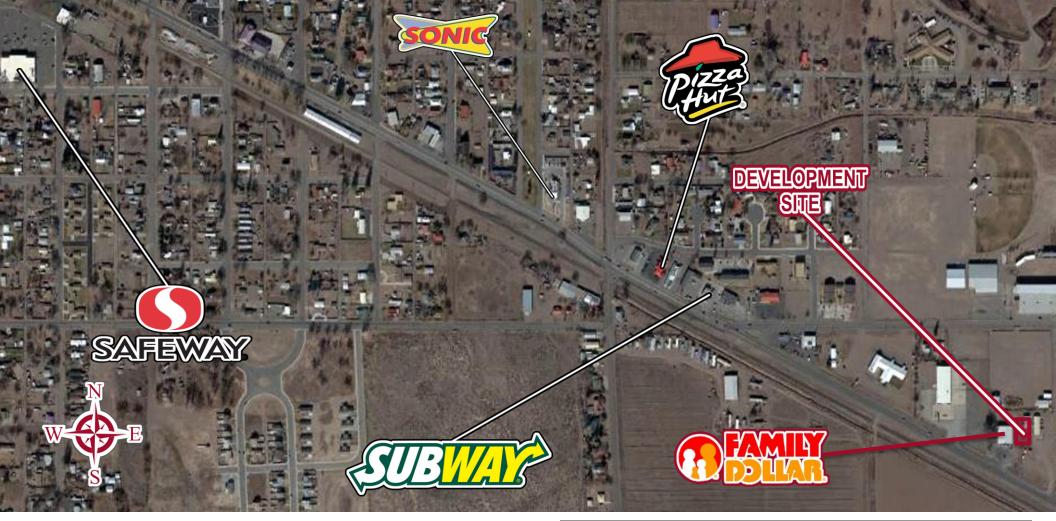

## **PROPERTY HIGHLIGHTS**

- Highly visible from US Hwy 160 E
- 4,000 SF Ground Lease or Build to Suit
- Most populous Municipality in Rio Grande County
- Area retailers include Safeway, Sonic, Subway, Pizza Hut and Family Dollar