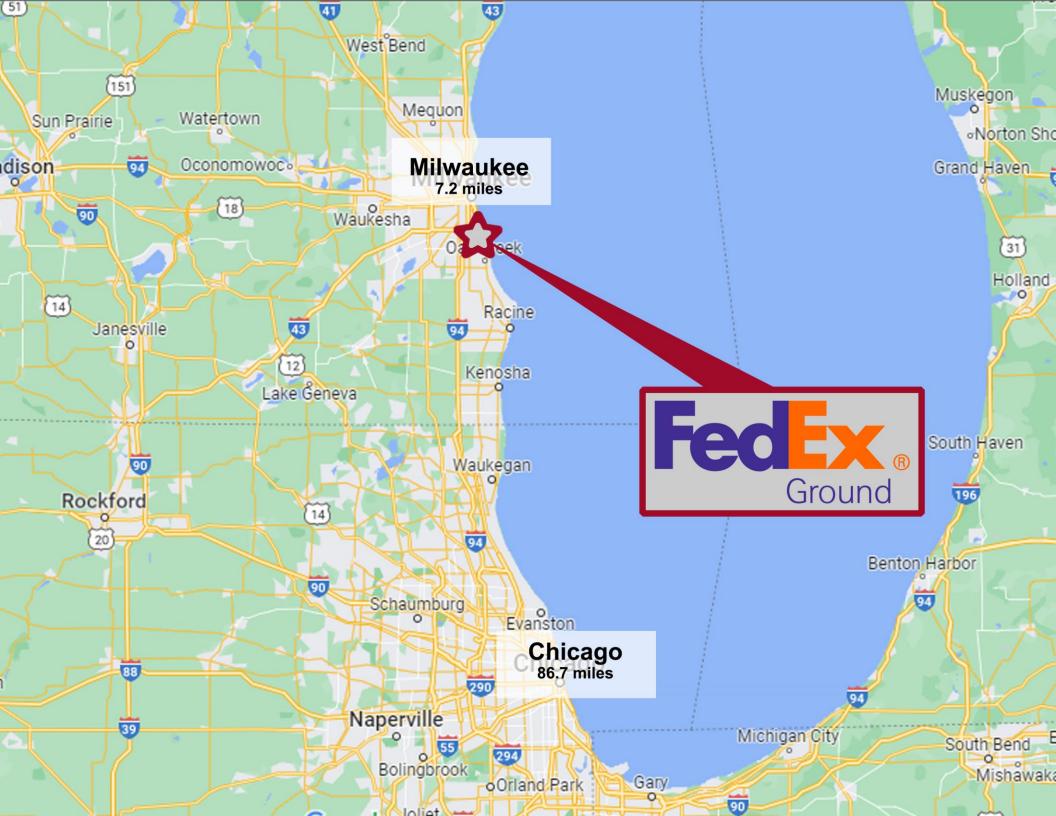

#### **INVESTMENT HIGHLIGHTS**

- 24 Door Truck Terminal w/ Dock Levelers
- 4.15 Acres with room to expand terminal
- Close proximity to Milwaukee Mitchell International Airport (MKE) and I-94/ I-41.
- Historic low Milwaukee vacancy rate of +/- 3%

#### Milwaukee, WI

Milwaukee is a city in the U.S. state of Wisconsin and the county seat of Milwaukee County. With a population of 577,222 at the 2020 census, Milwaukee is the 31st most populous city in the United States, the fifth-largest city in the Midwest, and the largest city in the state of Wisconsin.