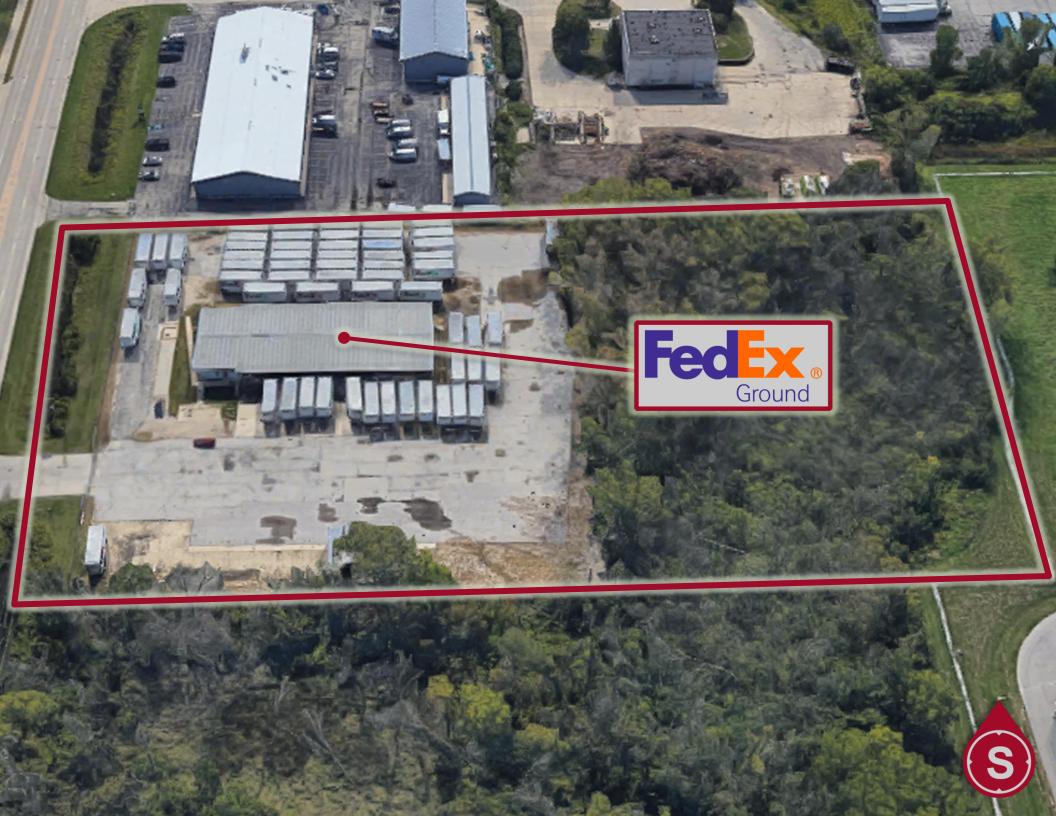

#### INVESTMENT SUMMARY

| Tenant                 | Fedex Ground Package System, Inc.           |
|------------------------|---------------------------------------------|
| Property Address       | 5559 S Pennsylvania Ave<br>Cudahy, WI 53110 |
| Property Type          | Single Tenant Industrial                    |
| Price                  | \$1,950,000                                 |
| Price/SF/Bldg          | \$258.27                                    |
| Net Operating Income   | \$147,000                                   |
| CAP Rate               | 7.5%                                        |
| Lease Type             | NN                                          |
| Roof & Structure       | Landlord Responsible                        |
| Lease Term Remaining   | 3.9 Years                                   |
| Occupancy              | 100%                                        |
| Building Size          | 7,550 SF                                    |
| Land Size              | 180,774 SF                                  |
| Year Built / Renovated | 1981                                        |
| APN                    | 675-9994-025                                |
| Zoning                 | Industrial                                  |

#### **INVESTMENT HIGHLIGHTS**

- 24 Door Truck Terminal w/ Dock Levelers
- 4.15 Acres with room to expand terminal
- Close proximity to Milwaukee Mitchell International Airport (MKE) and I-94/ I-41.
- Historic low Milwaukee vacancy rate of +/- 3%