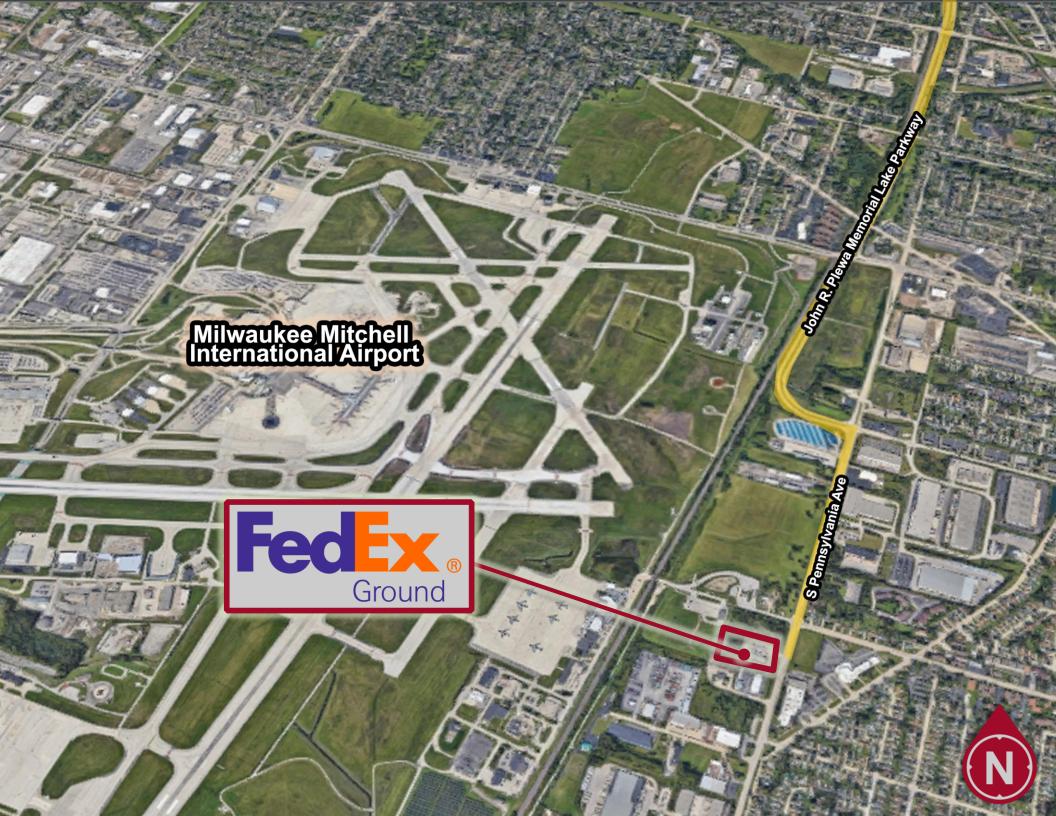

#### INVESTMENT SUMMARY

| Tenant                 | Fedex Ground Package System, Inc.           |
|------------------------|---------------------------------------------|
| Property Address       | 5559 S Pennsylvania Ave<br>Cudahy, WI 53110 |
| Property Type          | Single Tenant Industrial                    |
| Price                  | \$1,950,000                                 |
| Price/SF/Bldg          | \$258.27                                    |
| Net Operating Income   | \$147,000                                   |
| CAP Rate               | 7.5%                                        |
| Lease Type             | NN                                          |
| Roof & Structure       | Landlord Responsible                        |
| Lease Term Remaining   | 3.9 Years                                   |
| Occupancy              | 100%                                        |
| Building Size          | 7,550 SF                                    |
| Land Size              | 180,774 SF                                  |
| Year Built / Renovated | 1981                                        |
| APN                    | 675-9994-025                                |
| Zoning                 | Industrial                                  |

#### **INVESTMENT HIGHLIGHTS**

- 24 Door Truck Terminal w/ Dock Levelers
- 4.15 Acres with room to expand terminal
- Close proximity to Milwaukee Mitchell International Airport (MKE) and I-94/ I-41.
- Historic low Milwaukee vacancy rate of +/- 3%