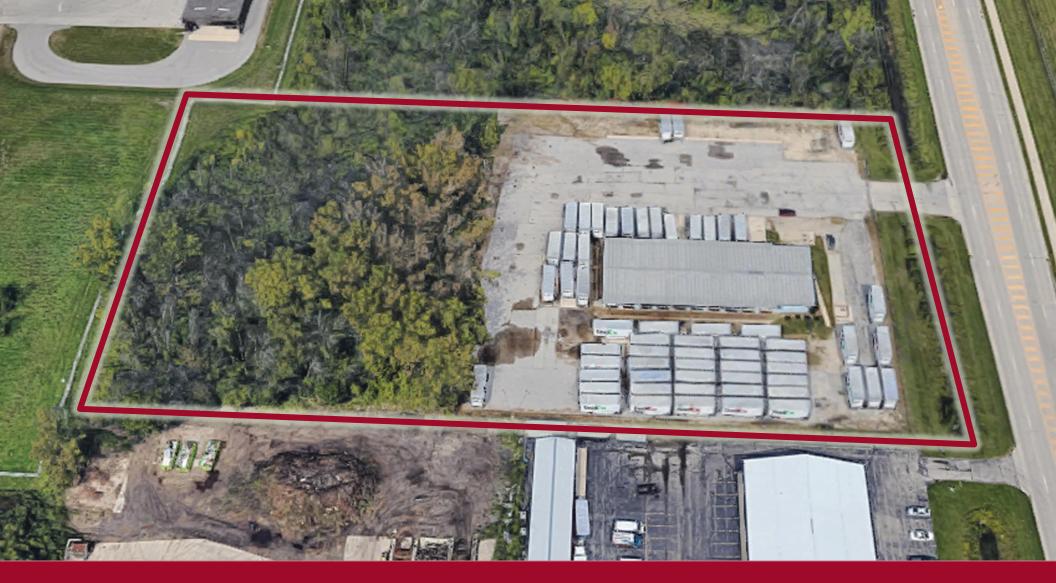

#### INVESTMENT SUMMARY

| Tenant                 | Fedex Ground Package System, Inc.           |
|------------------------|---------------------------------------------|
| Property Address       | 5559 S Pennsylvania Ave<br>Cudahy, WI 53110 |
| Property Type          | Single Tenant Industrial                    |
| Price                  | \$1,950,000                                 |
| Price/SF/Bldg          | \$258.27                                    |
| Net Operating Income   | \$147,000                                   |
| CAP Rate               | 7.5%                                        |
| Lease Type             | NN                                          |
| Roof & Structure       | Landlord Responsible                        |
| Lease Term Remaining   | 3.9 Years                                   |
| Occupancy              | 100%                                        |
| Building Size          | 7,550 SF                                    |
| Land Size              | 180,774 SF                                  |
| Year Built / Renovated | 1981                                        |
| APN                    | 675-9994-025                                |
| Zoning                 | Industrial                                  |

#### **INVESTMENT HIGHLIGHTS**

- 24 Door Truck Terminal w/ Dock Levelers
- 4.15 Acres with room to expand terminal
- Close proximity to Milwaukee Mitchell International Airport (MKE) and I-94/ I-41.
- Historic low Milwaukee vacancy rate of +/- 3%