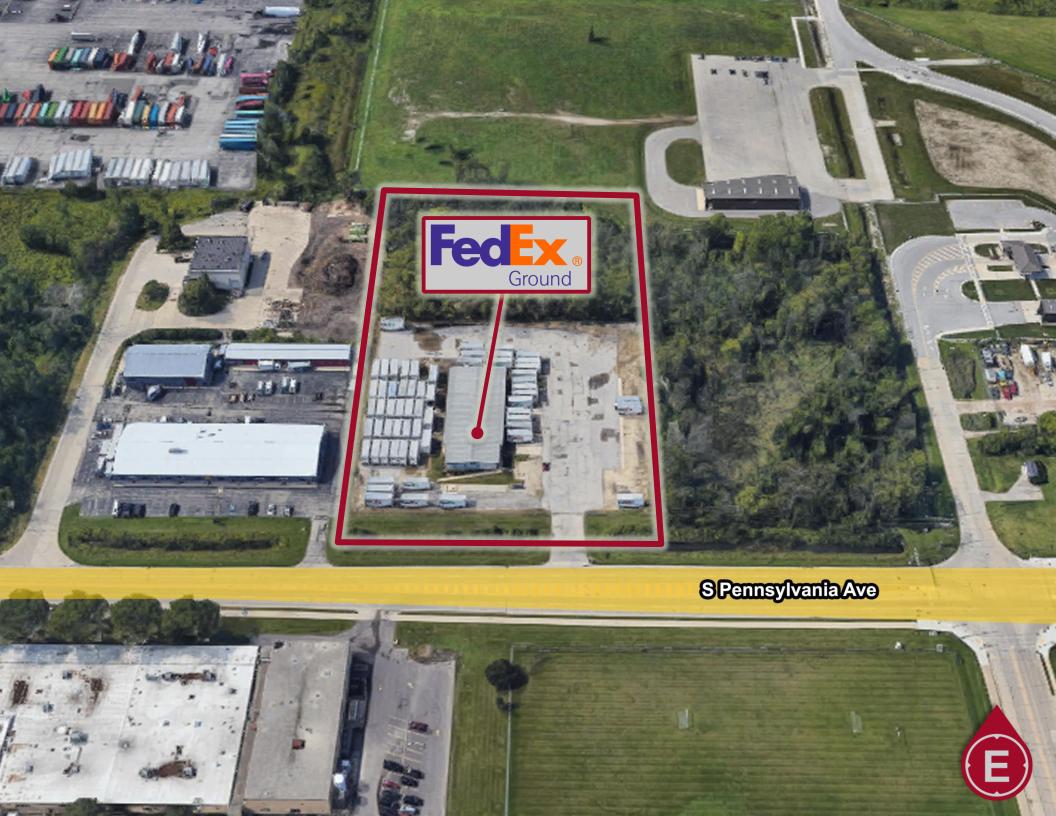

#### INVESTMENT SUMMARY

| Tenant                 | Fedex Ground Package System, Inc.           |
|------------------------|---------------------------------------------|
| Property Address       | 5559 S Pennsylvania Ave<br>Cudahy, WI 53110 |
| Property Type          | Single Tenant Industrial                    |
| Price                  | \$1,950,000                                 |
| Price/SF/Bldg          | \$258.27                                    |
| Net Operating Income   | \$147,000                                   |
| CAP Rate               | 7.5%                                        |
| Lease Type             | NN                                          |
| Roof & Structure       | Landlord Responsible                        |
| Lease Term Remaining   | 3.9 Years                                   |
| Occupancy              | 100%                                        |
| Building Size          | 7,550 SF                                    |
| Land Size              | 180,774 SF                                  |
| Year Built / Renovated | 1981                                        |
| APN                    | 675-9994-025                                |
| Zoning                 | Industrial                                  |

#### **INVESTMENT HIGHLIGHTS**

- 24 Door Truck Terminal w/ Dock Levelers
- 4.15 Acres with room to expand terminal
- Close proximity to Milwaukee Mitchell International Airport (MKE) and I-94/ I-41.
- Historic low Milwaukee vacancy rate of +/- 3%