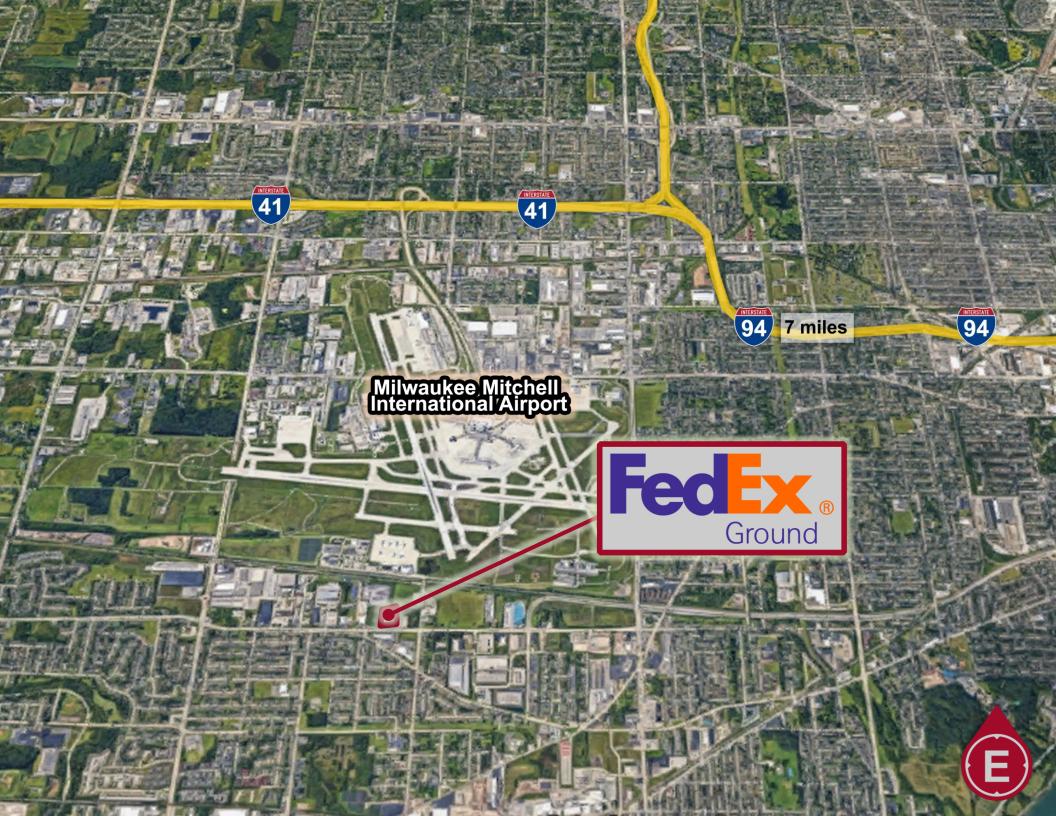

#### **INVESTMENT HIGHLIGHTS**

- 24 Door Truck Terminal w/ Dock Levelers
- 4.15 Acres with room to expand terminal
- Close proximity to Milwaukee Mitchell International Airport (MKE) and I-94/ I-41.
- Historic low Milwaukee vacancy rate of +/- 3%